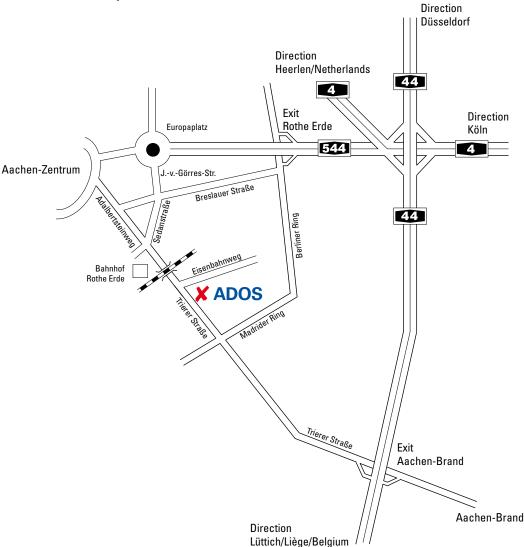

## **ROUTE MAP**

## Approaching on the A4:

- From the Motorway Interchange Aachen, follow the A 544 in the direction of Aachen-Europaplatz
- Leave the motorway at the exit marked "Rothe Erde"
- At the traffic lights, turn left on to the Berliner Ring (Highway)
- Follow the road via the Madrider Ring to the Trierer Strasse (approx. 2 km)
- Turn right at the crossing on to the Trierer Strasse
- After about 500 m, we are located on the right hand side (before the petrol station)

## Approaching on the A44

- From the Motorway Interchange Aachen, follow the A 544 in the direction of Aachen-Brand
- Leave the A 44 at the exit marked "Aachen-Brand"
- At the traffic lights, turn left on to the Trierer Strasse
- Follow the Trierer Strasse for about 2 km (gradual downhill)
- We are located on the right hand side, just before the railway bridge